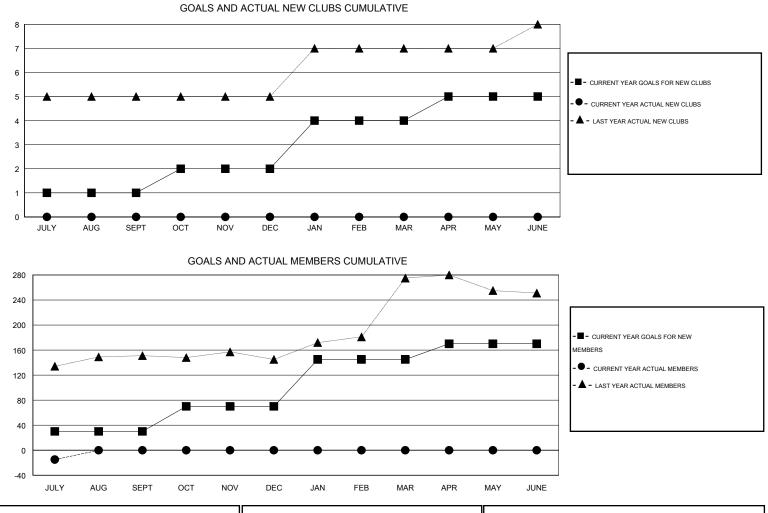

## LOCATION INDIA

| -             |                  | Clubs             |                  |                  | Members<br>RESULTS FOR 2016-2017 |                    |                                     |                    |                  |  |
|---------------|------------------|-------------------|------------------|------------------|----------------------------------|--------------------|-------------------------------------|--------------------|------------------|--|
|               | RESU             | LTS FOR 2016-2017 |                  |                  |                                  |                    |                                     |                    |                  |  |
| QUARTER       | NEW CLUB<br>GOAL | NEW CLUBS         | DROPPED<br>CLUBS | NET<br>GAIN/LOSS | QUARTER                          | NEW MEMBER<br>GOAL | CHARTER AND<br>NEW MEMBERS<br>ADDED | DROPPED<br>MEMBERS | NET<br>GAIN/LOSS |  |
| JULY/AUG/SEPT | 1                | 0                 | 0                | 0                | JULY/AUG/SEPT                    | 30                 | 29                                  | 44                 | -15              |  |
| OCT/NOV/DEC   | 1                | 0                 | 0                | 0                | OCT/NOV/DEC                      | 40                 | 0                                   | 0                  | 0                |  |
| JAN/FEB/MAR   | 2                | 0                 | 0                | 0                | JAN/FEB/MAR                      | 75                 | 0                                   | 0                  | 0                |  |
| APR/MAY/JUNE  | 1                | 0                 | 0                | 0                | APR/MAY/JUNE                     | 25                 | 0                                   | 0                  | 0                |  |